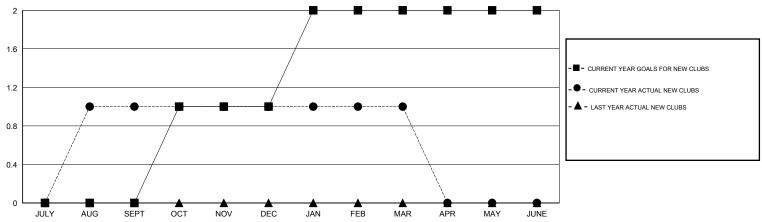

## GMT: JERRY SMITH LOCATION OHIO GMT CA 1

| Clubs  RESULTS FOR 2013-2014 |             |             |             |             |  |
|------------------------------|-------------|-------------|-------------|-------------|--|
|                              |             |             |             |             |  |
| JULY/AUG/SEPT<br>OCT/NOV/DEC | 0<br>1<br>1 | 1<br>0<br>0 | 0<br>0<br>0 | 1<br>0<br>0 |  |
| JAN/FEB/MAR<br>APR/MAY/JUNE  | 0           | 0           | 0           | 0           |  |

## GOALS AND ACTUAL NEW CLUBS CUMULATIVE

| - CURRENT YEAR GOALS FOR | NEW |
|--------------------------|-----|
| MEMBERS                  |     |

- CURRENT YEAR ACTUAL MEMBERS

- ▲ - LAST YEAR ACTUAL MEMBERS