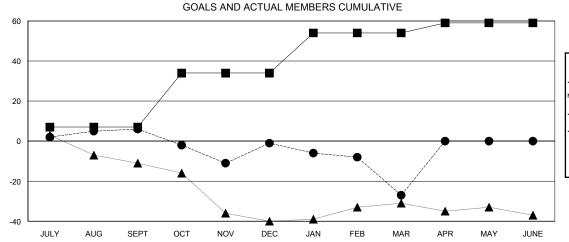

|                       |                    | Members              |                   |                     |  |
|-----------------------|--------------------|----------------------|-------------------|---------------------|--|
| RESULTS FOR 2013-2014 |                    |                      |                   |                     |  |
| QUARTER               | NEW MEMBER<br>GOAL | ACTUAL TOTAL MEMBERS | ACTUAL<br>DROPPED | ACTUAL NET<br>GAIN/ |  |
|                       |                    | ADDED                | MEMBERS           | LOSS                |  |
| JULY/AUG/SEPT         | 7                  | 39                   | 33                | 6                   |  |
| OCT/NOV/DEC           | 27                 | 33                   | 40                | -7                  |  |
| JAN/FEB/MAR           | 20                 | 21                   | 47                | -26                 |  |
| APR/MAY/JUNE          | 5                  | 0                    | 0                 | 0                   |  |

## GOALS AND ACTUAL NEW CLUBS CUMULATIVE

| - CURRENT YEAR GOALS FOR | NEW |
|--------------------------|-----|
| MEMBERS                  |     |

- CURRENT YEAR ACTUAL MEMBERS

- ▲ - LAST YEAR ACTUAL MEMBERS